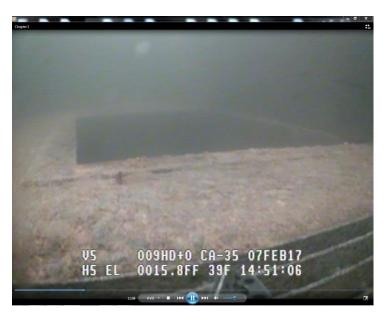

- 1) Diffuser pit access hatch across from FG6-18 is blown off (figure A).
- 2) The south elevator door has a screen opening at its base that is blown open (figure B).
- 3) One piece of grating at FG6-20 is blown off (figure C).
- 4) One of two channel keeper bars on the FG6-16 diffuser plate is blown off (figure D). These bars hold the diffuser plate in place. When the other bar goes, the diffuser plate will displace.

Figure A.

Figure B.

Figure C.

Figure D.

| Cascades<br>Island<br>diffusers<br>(FG6-) |          |          |          |
|-------------------------------------------|----------|----------|----------|
| FG6-                                      | Auto/Man | TW elev. | Position |
| 5                                         | auto     | >31'     | open     |
| 6                                         | auto     | >29'     | open     |
| 7                                         | auto     | >25'     | open     |
| 8                                         | auto     | >23'     | open     |
| 9                                         | auto     | >20'     | open     |
| 10                                        | auto     | >17'     | open     |
| 11                                        | auto     | >14'     | open     |
| 12                                        | auto     | 11'-33'  | open     |
| 13                                        | auto     | 10'-31'  | open     |
| 14                                        | auto     | 9'-28'   | open     |
| 15                                        | manual   |          | open     |
| 16                                        | manual   |          | open     |
| 17                                        | manual   |          | open     |
| 18                                        | auto     | >12'     | open     |
| 19                                        | auto     | >15'     | open     |
| 20                                        | auto     | >19'     | open     |