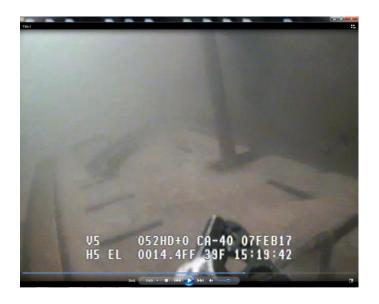

- 1) Diffuser pit access hatch across from FG6-18 is blown off (figure A).
- 2) The south elevator door has a screen opening at its base that is blown open (figure B).
- 3) One piece of grating at FG6-20 is blown off (figure C).
- 4) One of two channel keeper bars on the FG6-16 diffuser plate is blown off (figure D). These bars hold the diffuser plate in place. When the other bar goes, the diffuser plate will displace.

Figure A.

Figure B.

Figure C.

Figure D.

| Cascades<br>Island<br>diffusers<br>(FG6-) |          |          |          |
|-------------------------------------------|----------|----------|----------|
| FG6-                                      | Auto/Man | TW elev. | Position |
| 5                                         | auto     | >31'     | open     |
| 6                                         | auto     | >29'     | open     |
| 7                                         | auto     | >25'     | open     |
| 8                                         | auto     | >23'     | open     |
| 9                                         | auto     | >20'     | open     |
| 10                                        | auto     | >17'     | open     |
| 11                                        | auto     | >14'     | open     |
| 12                                        | auto     | 11'-33'  | open     |
| 13                                        | auto     | 10'-31'  | open     |
| 14                                        | auto     | 9'-28'   | open     |
| 15                                        | manual   |          | open     |
| 16                                        | manual   |          | open     |
| 17                                        | manual   |          | open     |
| 18                                        | auto     | >12'     | open     |
| 19                                        | auto     | >15'     | open     |
| 20                                        | auto     | >19'     | open     |