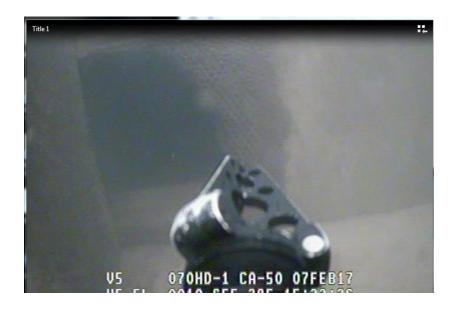

- 1) Diffuser pit access hatch across from FG6-18 is blown off (figure A).
- 2) The south elevator door has a screen opening at its base that is blown open (figure B).
- 3) One piece of grating at FG6-20 is blown off (figure C).
- 4) One of two channel keeper bars on the FG6-16 diffuser plate is blown off (figure D). These bars hold the diffuser plate in place. When the other bar goes, the diffuser plate will displace.

Figure A.

Figure B.

Figure C.

Figure D.

| Cascades<br>Island<br>diffusers<br>(FG6-) |          |          |          |
|-------------------------------------------|----------|----------|----------|
| FG6-                                      | Auto/Man | TW elev. | Position |
| 5                                         | auto     | >31'     | open     |
| 6                                         | auto     | >29'     | open     |
| 7                                         | auto     | >25'     | open     |
| 8                                         | auto     | >23'     | open     |
| 9                                         | auto     | >20'     | open     |
| 10                                        | auto     | >17'     | open     |
| 11                                        | auto     | >14'     | open     |
| 12                                        | auto     | 11'-33'  | open     |
| 13                                        | auto     | 10'-31'  | open     |
| 14                                        | auto     | 9'-28'   | open     |
| 15                                        | manual   |          | open     |
| 16                                        | manual   |          | open     |
| 17                                        | manual   |          | open     |
| 18                                        | auto     | >12'     | open     |
| 19                                        | auto     | >15'     | open     |
| 20                                        | auto     | >19'     | open     |