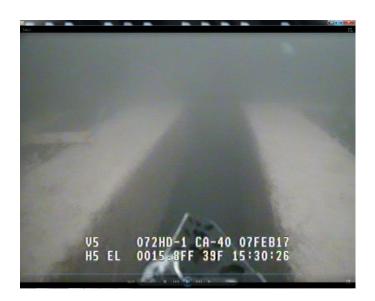

- 1) Diffuser pit access hatch across from FG6-18 is blown off (figure A).
- 2) The south elevator door has a screen opening at its base that is blown open (figure B).
- 3) One piece of grating at FG6-20 is blown off (figure C).
- 4) One of two channel keeper bars on the FG6-16 diffuser plate is blown off (figure D). These bars hold the diffuser plate in place. When the other bar goes, the diffuser plate will displace.

Figure A.

Figure B.

Figure C.

Figure D.

| Cascades<br>Island<br>diffusers<br>(FG6-) |          |          |          |
|-------------------------------------------|----------|----------|----------|
| FG6-                                      | Auto/Man | TW elev. | Position |
| 5                                         | auto     | >31'     | open     |
| 6                                         | auto     | >29'     | open     |
| 7                                         | auto     | >25'     | open     |
| 8                                         | auto     | >23'     | open     |
| 9                                         | auto     | >20'     | open     |
| 10                                        | auto     | >17'     | open     |
| 11                                        | auto     | >14'     | open     |
| 12                                        | auto     | 11'-33'  | open     |
| 13                                        | auto     | 10'-31'  | open     |
| 14                                        | auto     | 9'-28'   | open     |
| 15                                        | manual   |          | open     |
| 16                                        | manual   |          | open     |
| 17                                        | manual   |          | open     |
| 18                                        | auto     | >12'     | open     |
| 19                                        | auto     | >15'     | open     |
| 20                                        | auto     | >19'     | open     |